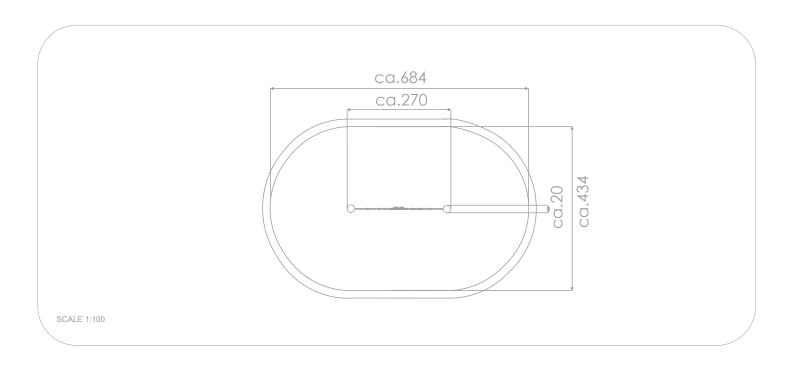

## INFORMATION ABOUT THE PRODUCT

| Dimensions                                                                                                                       | ca.270 x 20 cm  |  |  |  |
|----------------------------------------------------------------------------------------------------------------------------------|-----------------|--|--|--|
| Safety zone                                                                                                                      | ca.684 x 434 cm |  |  |  |
| Overall height                                                                                                                   | ca.270 cm       |  |  |  |
| Free fall height                                                                                                                 | ca.235 cm       |  |  |  |
| Amount of users                                                                                                                  | 3 persons       |  |  |  |
| Product complies with EN 1176-1:2017-12                                                                                          | YES             |  |  |  |
| Availability of spare parts                                                                                                      | YES             |  |  |  |
| Age range                                                                                                                        | 3-12            |  |  |  |
| According to EN 1176-1:2017-12 norm, the product requires applying a safety surface according to the product's free fall height. |                 |  |  |  |